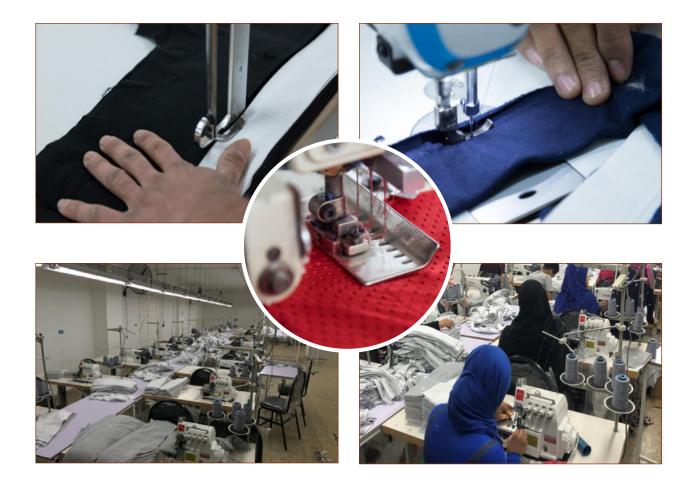

# **PRODUCTION SEWING**

- AREA: 4000 SQUARE METERS
- EMPLOYMENT: 150-200 WORKERS
- DAILY PRODUCT: 8,000 PCS