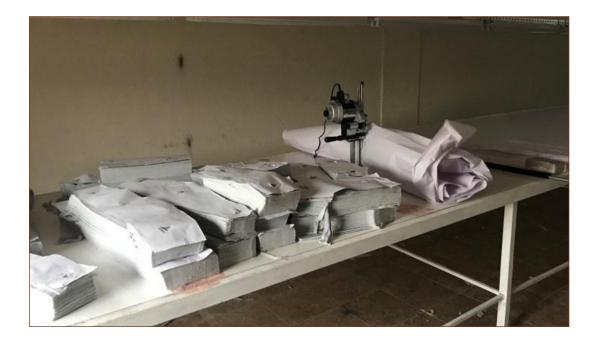

## CUTTING

- VERTICAL OPERATION FACILITY
- EMPLOYMENT: 12 WORKERS
- DAILY PRODUCT: 10,000 PCS

# **PRODUCTION SEWING**

- AREA: 4000 SQUARE METERS
- EMPLOYMENT: 150-200 WORKERS
- DAILY PRODUCT: 8,000 PCS