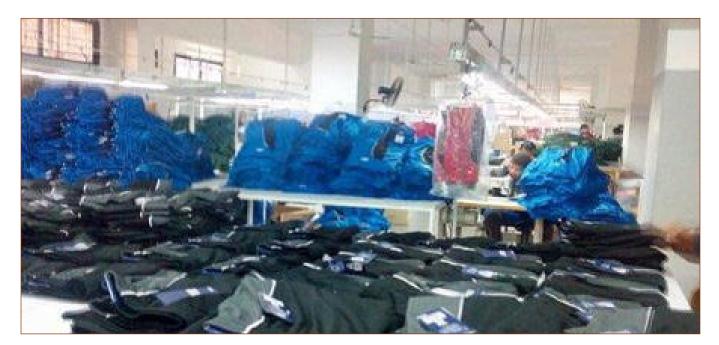

Z & European EUFTA, this covers big part of the world.



#### **OUR INFRASTRUCTURE**

#### **CPW KEY FIGURES:**

Location: 6th of October, Industrial zone, Egypt
Total Area: 6,000 Sqm
Key Facility: Automatic Gerber cutter ERP follow up system
Capacity: 8,000 PCS average per day (Facility allows for 1 to 2 expansions in near future)





## CUTTING

- VERTICAL OPERATION FACILITY
- EMPLOYMENT: 12 WORKERS
- DAILY PRODUCT: 10,000 PCS











# **PRODUCTION SEWING**

- AREA: 4000 SQUARE METERS
- EMPLOYMENT: 150-200 WORKERS
- DAILY PRODUCT: 8,000 PCS

#### **QUALITY CONTROL**

- EMPLOYMENT: 30 WORKERS
- RESPONSIBLE FOR INSPECTING PRODUCTION QUALITY AT ALL STAGES (FROM CUTTING TO PACKING)





#### **FINISHING & PACKING**

• EMPLOYMENT: 35 WORKERS

#### WAREHOUSING

• EMPLOYMENT: 15 WORKERS























# **OUR CSR (CORPORATE SOCIAL RESPONSIBILTY)**

Based on the concept and the vision of going 100% exports, CPW has been socially aware since its inception. Health & safety of our workers has always been among our top priorities and we constantly invest in the education and training of our key team members.

#### Among initial measures taken so far:

- 1. First aid and necessary medical assistance is provided 24/7
- 2. No employment of minors; we do not support child labor!
- 3. Government rules & regulations are strictly adhered to.
- 4. Fresh & purified drinking water is available.
- 5. Enough rooms & toilets are available on different plant floors
- 6. Our plant houses (3) separate staircases in case of emergency.
- 7. A well-maintained plant & safe working system.