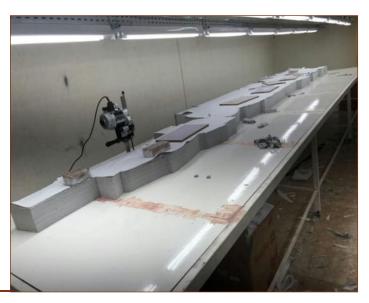

## CUTTING

- VERTICAL OPERATION FACILITY
- EMPLOYMENT: 12 WORKERS
- DAILY PRODUCT: 10,000 PCS