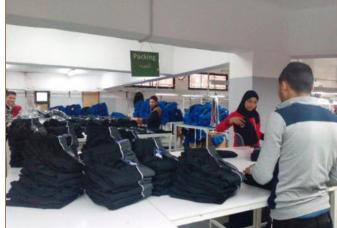

European EUFTA, this covers big part of the world.



#### **OUR INFRASTRUCTURE**

#### **CPW KEY FIGURES:**

Location: 6th of October, Industrial zone, Egypt
Total Area: 6,000 Sqm
Key Facility: Automatic Gerber cutter ERP follow up system
Capacity: 8,000 PCS average per day (Facility allows for 1 to 2 expansions in near future)





## CUTTING

- VERTICAL OPERATION FACILITY
- EMPLOYMENT: 12 WORKERS
- DAILY PRODUCT: 10,000 PCS











# **PRODUCTION SEWING**

- AREA: 4000 SQUARE METERS
- EMPLOYMENT: 150-200 WORKERS
- DAILY PRODUCT: 8,000 PCS

#### **QUALITY CONTROL**

- EMPLOYMENT: 30 WORKERS
- RESPONSIBLE FOR INSPECTING PRODUCTION QUALITY AT ALL STAGES (FROM CUTTING TO PACKING)





#### **FINISHING & PACKING**

• EMPLOYMENT: 35 WORKERS

#### WAREHOUSING

• EMPLOYMENT: 15 WORKERS























# **OUR CSR (CORPORATE SOCIAL RESPONSIBILTY)**

Based on the concept and the vision of going 100% exports, CPW has been socially aware since its inception. Health & safety of our workers has always been among our top priorities and we constantly invest in the education and training of our key team members.

#### Among initial measures taken so far:

- 1. First aid and necessary medical assistance is provided 24/7
- 2. No employment of minors; we do not support child labor!
- 3. Government rules & regulations are strictly adhered to.
- 4. Fresh & purified drinking water is available.
- 5. Enough rooms & toilets are available on different plant floors
- 6. Our plant houses (3) separate staircases in case of emergency.
- 7. A well-maintained plant & safe working system.
- 8.